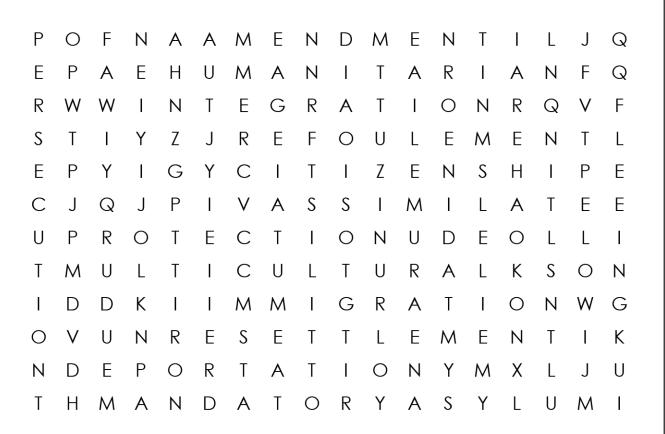

## Find a Word

Find the following words in the puzzle.

Words are hidden  $\rightarrow \Psi$  and  $\mathbf{2}$ .

AMENDMENT
ASSIMILATE
ASYLUM
CITIZENSHIP
DEPORTATION
FLEEING

HUMANITARIAN IMMIGRATION INTEGRATION MANDATORY MULTICULTURAL PERSECUTION PROTECTION REFOULEMENT RESETTLEMENT

Created using Word Search Generator on Super Teacher Worksheets (www.superteacherworksheets.com)