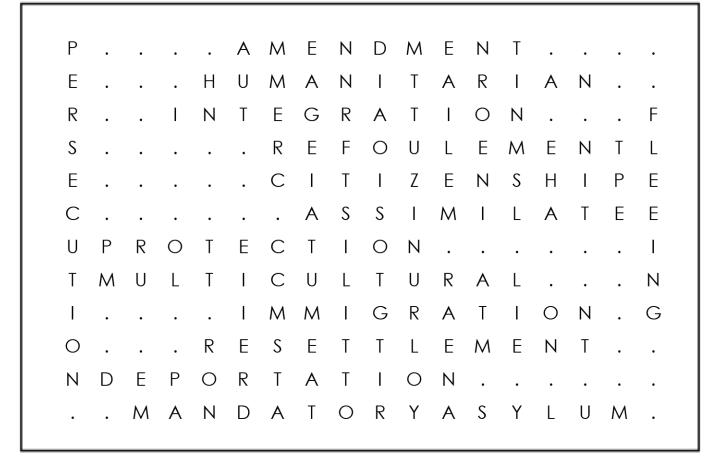

## Teacher Guide - Find a Word

Word directions and start points are formatted: (Direction, X, Y)

AMENDMENT (E,1,12) ASSIMILATE (E,3,8) ASYLUM (E,10,12) CITIZENSHIP (E,3,3) DEPORTATION (E,5,4) FLEEING (S,2,2)

HUMANITARIAN (E,4,1) IMMIGRATION (S,18,1) INTEGRATION (E,2,10) MANDATORY (E,3,7) MULTICULTURAL (E,5,5) PERSECUTION (E,6,2) PROTECTION (S,1,2) REFOULEMENT (E,6,11) RESETTLEMENT (E,3,9)

Created using Word Search Generator on Super Teacher Worksheets (www.superteacherworksheets.com)