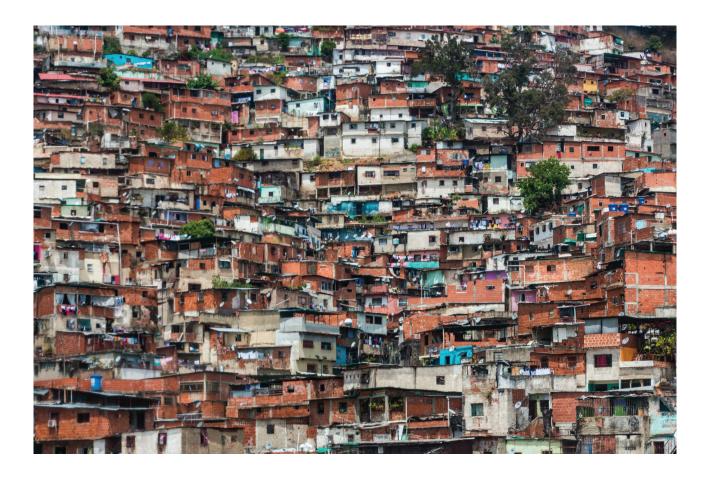

#### **ACTIVITY 2 - POVERTY STRICKEN COMMUNITIES**

For each of the following images, write a brief description of what you can see in the picture and what you think is happening. Next, identify any positive and negative aspects of liveability that can be seen in the picture.