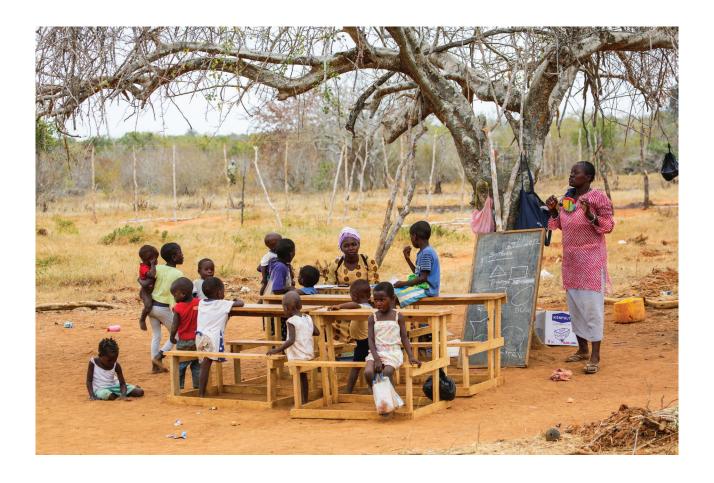

#### **ACTIVITY 2 - POVERTY STRICKEN COMMUNITIES**

For each of the following images, write a brief description of what you can see in the picture and what you think is happening. Next, identify any positive and negative aspects of liveability that can be seen in the picture.

## **Liveability and Poverty**

### **ACTIVITY 2 - POVERTY STRICKEN COMMUNITIES**

| POSITIVE ASPECTS OF LIVEABILITY | NEGATIVE ASPECTS OF LIVEABILITY |
|---------------------------------|---------------------------------|
|                                 |                                 |
|                                 |                                 |
|                                 |                                 |
|                                 |                                 |
|                                 |                                 |