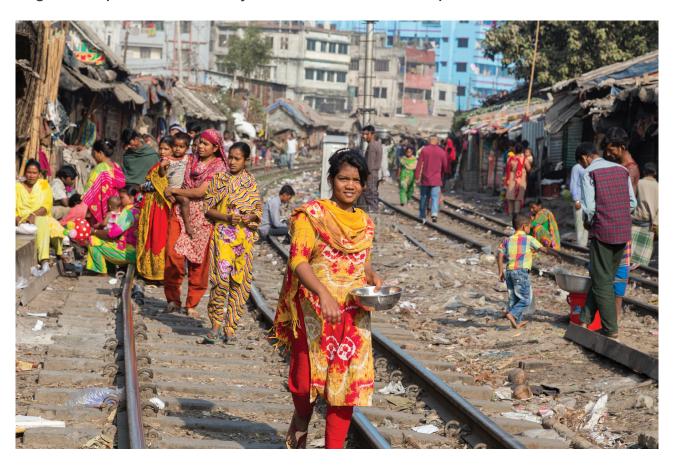

#### **ACTIVITY 2 - POVERTY STRICKEN COMMUNITIES**

For each of the following images, write a brief description of what you can see in the picture and what you think is happening. Next, identify any positive and negative aspects of liveability that can be seen in the picture.

## **Liveability and Poverty**

### **ACTIVITY 2 - POVERTY STRICKEN COMMUNITIES**

| POSITIVE ASPECTS OF LIVEABILITY | NEGATIVE ASPECTS OF LIVEABILITY |
|---------------------------------|---------------------------------|
|                                 |                                 |
|                                 |                                 |
|                                 |                                 |
|                                 |                                 |
|                                 |                                 |