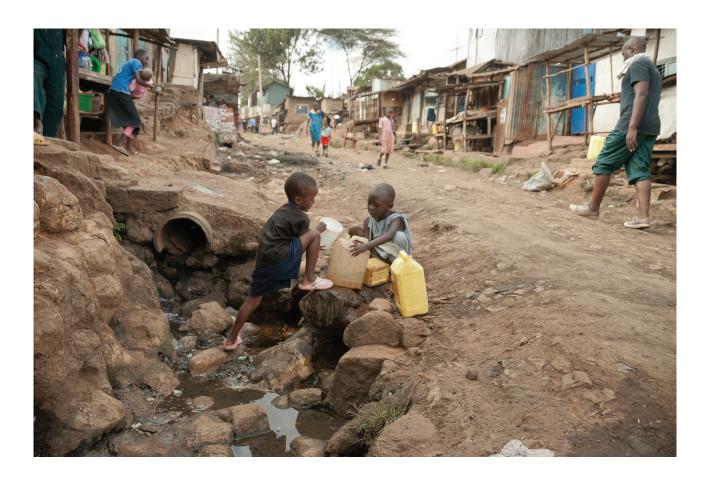

#### **ACTIVITY 2 - POVERTY STRICKEN COMMUNITIES**

For each of the following images, write a brief description of what you can see in the picture and what you think is happening. Next, identify any positive and negative aspects of liveability that can be seen in the picture.

## **Liveability and Poverty**

### **ACTIVITY 2 - POVERTY STRICKEN COMMUNITIES**

| POSITIVE ASPECTS OF LIVEABILITY | NEGATIVE ASPECTS OF LIVEABILITY |
|---------------------------------|---------------------------------|
|                                 |                                 |
|                                 |                                 |
|                                 |                                 |
|                                 |                                 |
|                                 |                                 |